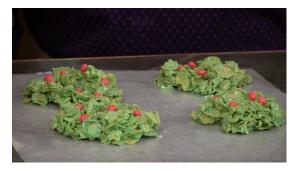

## **WREATH TREATS**

½ stick of butter
1 bag of mini marshmallows
¾ bag of Corn Flakes
Green food coloring
Red hot candies

Melt butter in pan and stir in marshmallows. Stir over medium heat

until marshmallows become a liquid. Add in food coloring until desired color is achieved. Add in corn flakes and stir until coated with color. Shape into circles on parchment paper (using water or butter on hands to keep from sticking). Place red hot candies on wreaths and let sit in refrigerator until set up. Can also freeze if needed. (Let defrost before serving).